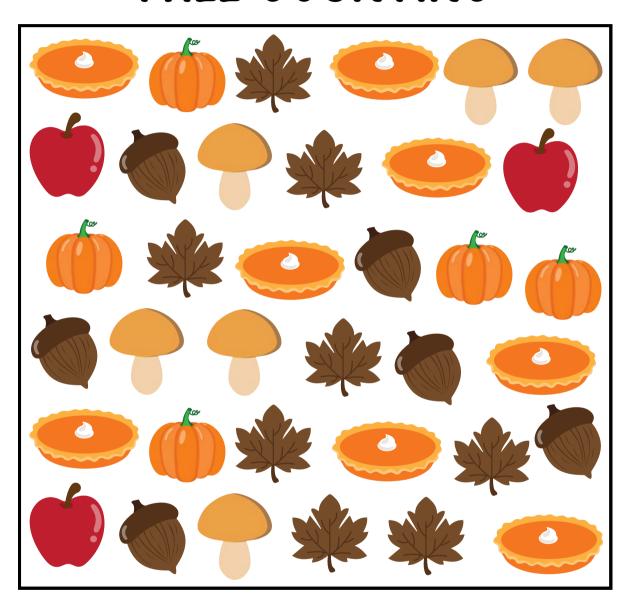

# PRESCHOOL FALL WORKSHEET



## FALL VOCABULARY

Identify the pictures below. Use the word bank below to name each picture.









#### **Word Bank:**

| acorn | apple | mushroom | leaf |
|-------|-------|----------|------|
|-------|-------|----------|------|

| Name | Date |
|------|------|
|      |      |

# FALL VOCABULARY

Identify the pictures below. Use the word bank below to name each picture.









#### **Word Bank:**

| pie | deer | pumpkin | squirrel |
|-----|------|---------|----------|
|-----|------|---------|----------|

| Name | Date |  |
|------|------|--|
| Name | Date |  |



Find and count the following items.

| Name | Date |
|------|------|
|      |      |

Count the apples and circle the correct number.

| 5   6   7   | 5   3   4   |
|-------------|-------------|
| 1 2 3       | 8<br>7<br>6 |
| 2<br>4<br>3 | 2<br>3<br>4 |

| Name | Date   |
|------|--------|
|      | 2 0.00 |

Count the ants and circle the correct number.

| 1 2 3               | <ul><li>3</li><li>5</li><li>4</li></ul> |
|---------------------|-----------------------------------------|
| (10)<br>(9)<br>(11) | 7   5   6                               |
| 4     5     6       | 2 1 3                                   |

| Name | Date   |
|------|--------|
|      | 2 0.00 |

Count the butterfly dots and circle the correct number.

| 7 6 8     | 3 4 5 5 |
|-----------|---------|
| 2 3       | 7