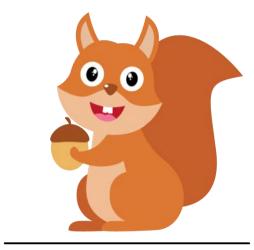

# FALL VOCABULARY

Identify the pictures below. Use the word bank below to name each picture.

#### **Word Bank:**

| pie | deer | pumpkin | squirrel |
|-----|------|---------|----------|
|-----|------|---------|----------|

| Name | Date |  |
|------|------|--|
| Name | Date |  |

Find and count the following items.