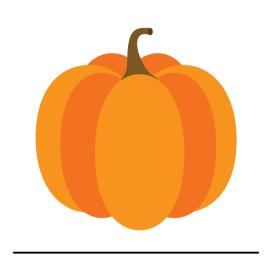

# FALL VOCABULARY

Identify the pictures below. Use the word bank below to name each picture.

#### **Word Bank:**

| pie | deer | pumpkin | squirrel |
|-----|------|---------|----------|
|-----|------|---------|----------|

| Name | Date |  |
|------|------|--|
| Name | Date |  |

Find and count the following items.