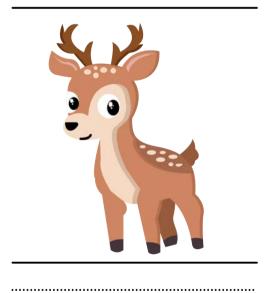

# FALL VOCABULARY

Identify the pictures below. Use the word bank below to name each picture.

#### **Word Bank:**

| pie | deer | pumpkin | squirrel |
|-----|------|---------|----------|
|-----|------|---------|----------|

| Name | Date |  |
|------|------|--|
| Name | Date |  |

Find and count the following items.