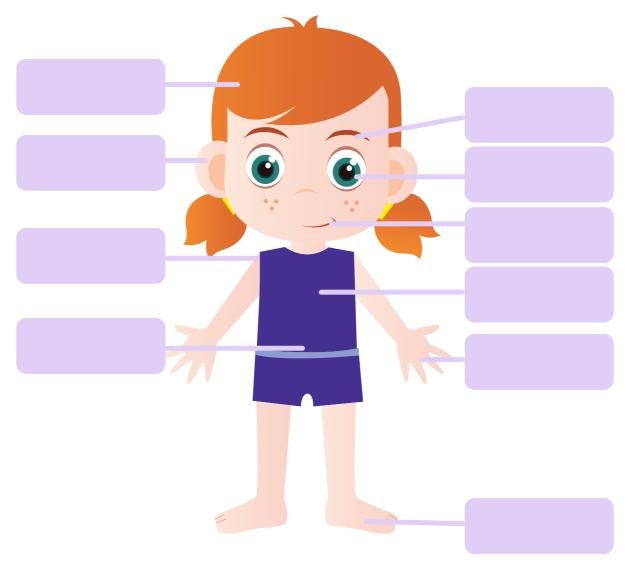

### PARTS OF THE BODY

Label the body parts in this diagram.

#### **WORD BANK**

| chest   | foot | hand  | eyebrow | eye      |
|---------|------|-------|---------|----------|
| stomach | hair | mouth | ear     | shouldei |