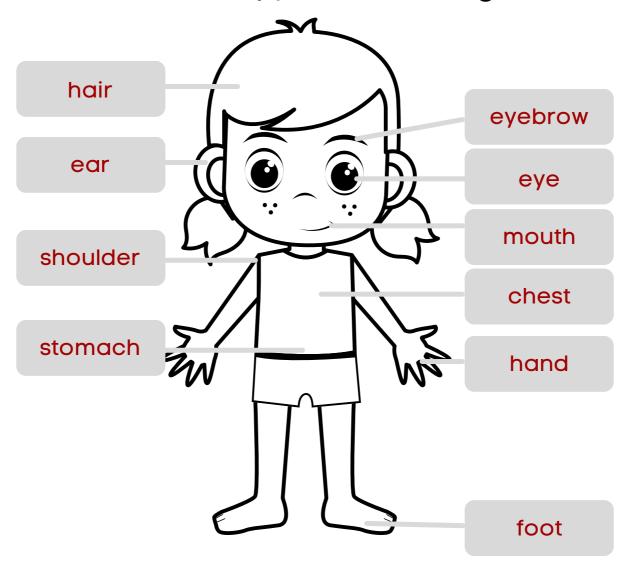

# PARTS OF THE BODY Answer Key

Label the body parts in this diagram.

#### **WORD BANK**

| chest   | foot | hand  | eyebrow | eye      |
|---------|------|-------|---------|----------|
| stomach | hair | mouth | ear     | shoulder |

| NAME: |  |  |
|-------|--|--|
| DATE. |  |  |