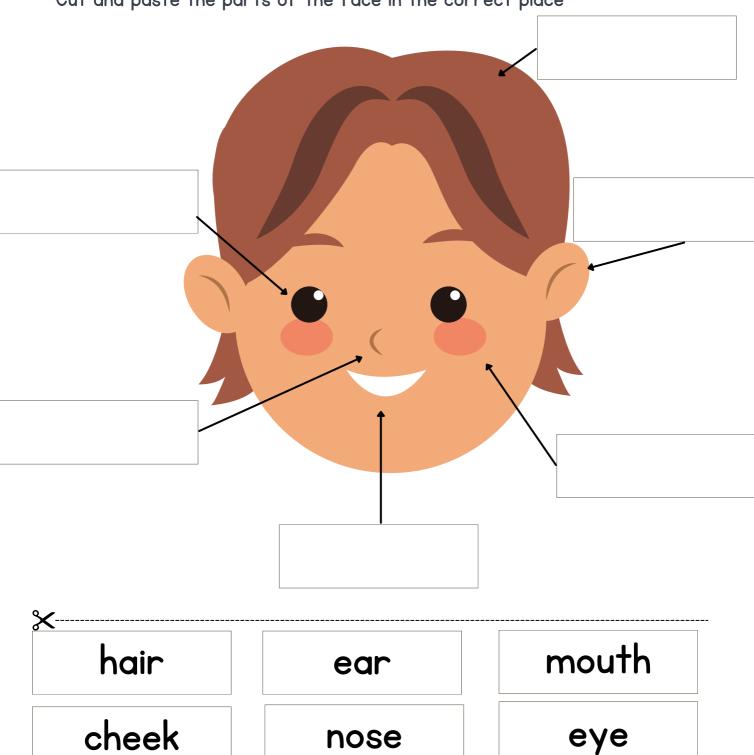

### Parts of the face

Cut and paste the parts of the face in the correct place

Crieek